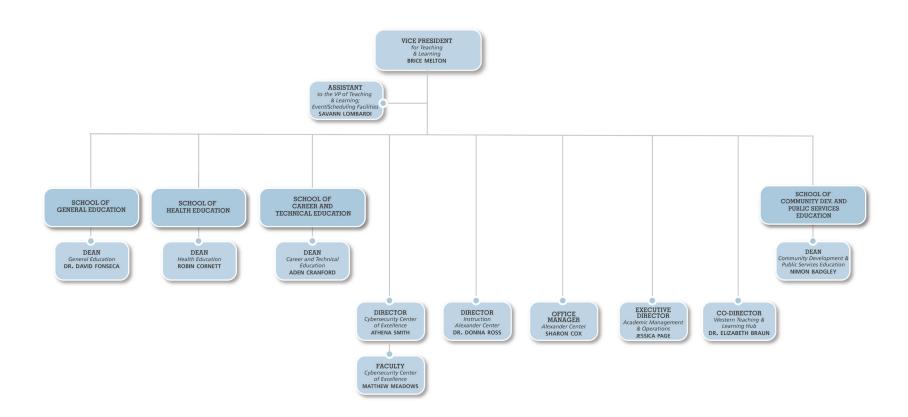

#### OFFICE OF TEACHING AND LEARNING

#### **SCHOOL OF GENERAL EDUCATION**

#### **SCHOOL OF HEALTH EDUCATION**

#### SCHOOL OF CAREER AND TECHNICAL EDUCATION

# SCHOOL OF COMMUNITY DEVELOPMENT AND PUBLIC SERVICES EDUCATION